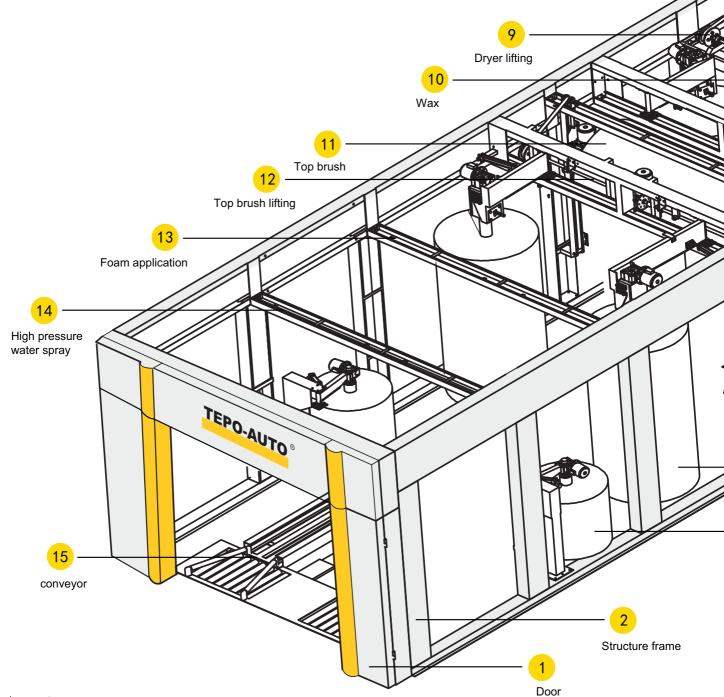

#### Model

| 1.  | Steel- house main frame                                         |
|-----|-----------------------------------------------------------------|
| 2.  | Steel conveyor walking trac                                     |
| 3.  | Computer control systems                                        |
| 4.  | Pneumatic control systems                                       |
| 5.  | Steel column cable support                                      |
| 6.  | Long vertical brush washing systems                             |
| 7.  | Short vertical brush washing systems                            |
| 8.  | Short vertical brush washing systems                            |
| 9.  | Top brush                                                       |
| 10. | Profile-modeling air drying systems                             |
| 11. | Feed water pump                                                 |
| 12. | Wheel brush                                                     |
| 13  | . Chassis wash                                                  |
| 14. | Detergent spraying                                              |
| 15. | Wax spraying                                                    |
| 16. | Swinging high pressure water ( the devices is stainless steel ) |
| 17. | Car wash house rooftop, automatic door and glass                |
| 18. | Wraping systems                                                 |
| 19. | Color wax spraying system                                       |
| 20. | Horizontal type tire wax spraying system 2 sets                 |

## **TEPO-AUTO** tunnel car wash air drying systems

The noiseless air drying systems of TEPO-AUTO Tunnel car wash is designed and manufactured by Autobase proprietary technology it has advantages such as power wind , durable structure etc. The whole structure is designed according to the profile of the car and the tuyere uses light weight non-metallic material to make sure the surface from damage effectively. The working noise of the whole systems is less than 60db. In the global car wash industry. The dryer has the minimum power but the best drying effect.

# Wax, detergent, water spraying system

The wax and detergent spray systems of TEPO-AUTO Tunnel car wash systems adopt siphon principle, it has advantages such as even spray, work stability. Also It can coordinate the brush systems and air drying systems timely and effectively.

#### Top brush:

Horizontal brush: TEPO-AUTO Tunnel car wash horizontal brush is manufactured and designed for the top surface of the vehicles. The whole systems has work stability and high sensitivity advantages