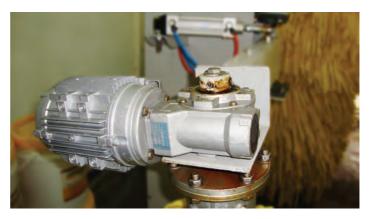

## **Tunnel car wash- Motor and reducer**

All theMotor and reducer of TEPO-AUTO tunnel car wash adopt Autobase brand, and protection class is up to TP-56, with advantages such strongwork stability, noiseless when working, strong corrosion resistance. The whole motor and gear cover partis made of magnesium alloy, the service life is up to 300000 hours. All motors can realize 24 hours of continuous work.