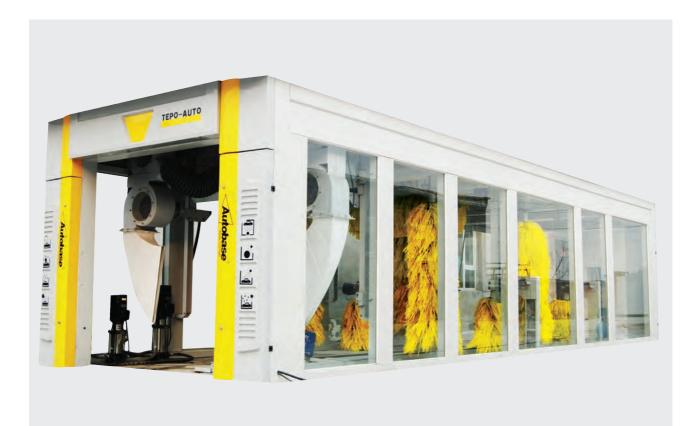

# TEPO-AUTO Tunnel car wash

From past to present, from inheritance to innovation, every innovation of TEPO-AUTO become the leading of times, creating an automatic car wash classic. From the first generation TEPO-AUTO Tunnel Car Washer, "affordable" has become its own unique style accordingly. After 3 generations of development and innovation, TEPO-AUTO becomes more fashion and elegant, while the old history of the TEPO-AUTO made TEPO-AUTO brand is always different.

## **Tunnel car wash of Autobase**

TEPO-AUTO Tunnel Car Wash Machine is started a brand new project of aesthetic design. The brand new color coordinator and highly aesthetic profile formed the classics of TEPO-AUTO. The new TEPO-AUTO washing machine have both modern and classic aesthetic heritage, and its elegant design will attract the customers all over the world. Mini tunnel car wash is the leading model of TEPO-AUTO Tunnel car wash , to develop the simple and practical machine is our direction. TEPO-AUTO enjoys a high reputation all over the world.

Concise but not simple is constant culture of TEPO-AUTO tunnel car wash. Now, the set of the legendary and innovative light gene, a new washing machine AUTOBASE T series comes vividly. In terms of elegant design, dynamic performance, or environmental protection are proudly leading in the global market.