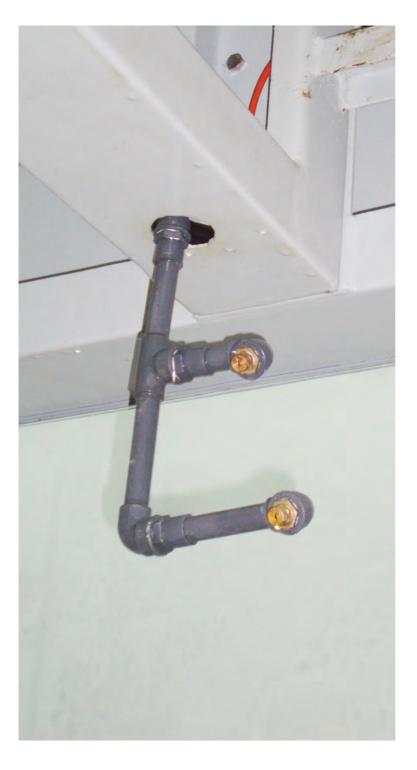

## Tunnel car wash high pressure spraying systems

TEPO-AUTO tunnel washing machine high pressure water spraying system adopt swinging in line type spraying devices, guarantee even pressure when washing vehicle pressure and wide spraying area effectively, the whole system have advantages such as work stable, practical, and work without noise etc.

#### High pressure water spraying systems

1. High pressure water spraying device is made of precision stainless steel, greatly improves the work stability and preservation requirements, and nice profile, fine manufacturing structure.

2. The swing device is made of by-link, greatly improve the operation stability.

3. The swinging device adopt 0.37Kw the driving motor to complete the work.

4. The swinging device adopt driving structure.

5. It adopt 5.5Kw stainless steel water pumping system.

6. High pressure water pipe adopt high strength water pipe.