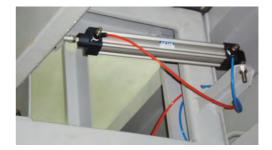

## Tunnel car wash pneumatic control system

TEPO-AUTO tunnel car wash equipment pneumatic control system uses Autobase patented technology, with a clear arrangement, oil and water separation, pressure regulator, system testing, and other fully automated features, It has advantages such work stability, easy maintenance etc Pneumatic control system is placed at the sealed box in the tunnel car wash.

#### **Pneumatic control system**

1. All pneumatic pipelines use high strength UPVC composition.

2. Uses high-precision solenoid valve for controlling single-function.

3. Pressure detection device of single function uses adjustable principle to control the corresponding part, such as open and close of the small side brush

4. All the Pneumatic interface part uses dedicated device to keep the safety of equipment operation.

5. All of the pneumatic system have speed and pressure adjustment functions to ensure the smooth movement of the equipment.