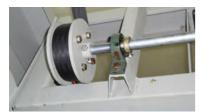

## **TEPO-AUTO Tunnel car wash conveyor systems**

TEPO-AUTO tunnel washing machine conveyor system is patented product which Autobase company specializing in, the whole system has smooth running, strong and practical advantages.

#### conveyor systems

1. It is made of 5mm thick reinforced steel, also equipped with the wheel alignment device.

2. It is equipped with vehicles corrector device.

3. It adopts strict hot galvanizing , and its corrosion resistance ability can reach up to 20 years.

4. This kind of conveyers can hold tire with a maximum diameter of 33 cm.

5. The dragging devices is consisting of reinforced high-carbon steel chain

6.The dragging wheel adopt both the nylon and the steel, it can achieve noiseless and work stability.

7. The drive shaft and gear is made by reinforced high carbon steel and its life span is up to 35years.

8. The whole systems adopts wheel protection device and Preventing derailed device.

9. Tires running adopt dual trapezoidal design, effectively ensuring the minimum resistance when the car is moving

10. It equips the checking port for the chain maintenance.

11. The whole systems is manufactured adopt Separate type,which facilitate the transport greatly.