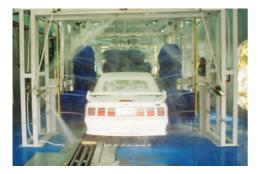

# TEPO-AUTO Tunnel car wash

From past to present, from inheritance to innovation, every innovation of TEPO-AUTO become the leading of times, creating an automatic car wash classic. From the first generation TEPO-AUTO Tunnel Car Washer, "affordable" has become its own unique style accordingly. After 3 generations of development and innovation, TEPO-AUTO becomes more fashion and elegant, while the old history of the TEPO-AUTO made TEPO-AUTO brand is always different.

## **Tunnel car wash of Autobase**

TEPO-AUTO Tunnel Car Wash Machine is started a brand new project of aesthetic design. The brand new color coordinator and highly aesthetic profile formed the classics of TEPO-AUTO. The new TEPO-AUTO washing machine have both modern and classic aesthetic heritage, and its elegant design will attract the customers all over the world. Mini tunnel car wash is the leading model of TEPO-AUTO Tunnel car wash , to develop the simple and practical machine is our direction. TEPO-AUTO enjoys a high reputation all over the world.

Concise but not simple is constant culture of TEPO-AUTO tunnel car wash. Now, the set of the legendary and innovative light gene, a new washing machine AUTOBASE T series comes vividly. In terms of elegant design, dynamic performance, or environmental protection are proudly leading in the global market.