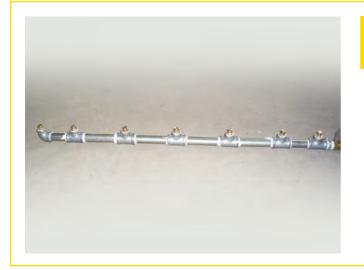

## Tunnel car wash pneumatic control system

TEPO-AUTO tunnel car wash equipment pneumatic control system uses Autobase patented technology, with a clear arrangement, oil and water separation, pressure regulator, system testing, and other fully automated features, It has advantages such work stability, easy maintenance etc Pneumatic control system is placed at the sealed box in the tunnel car wash.

#### **Pneumatic control system**

1. All pneumatic pipelines use high strength UPVC composition.

2. Uses high-precision solenoid valve for controlling single-function.

3. Pressure detection device of single function uses adjustable principle to control the corresponding part, such as open and close of the small side brush

4. All the Pneumatic interface part uses dedicated device to keep the safety of equipment operation.

5. All of the pneumatic system have speed and pressure adjustment functions to ensure the smooth movement of the equipment.