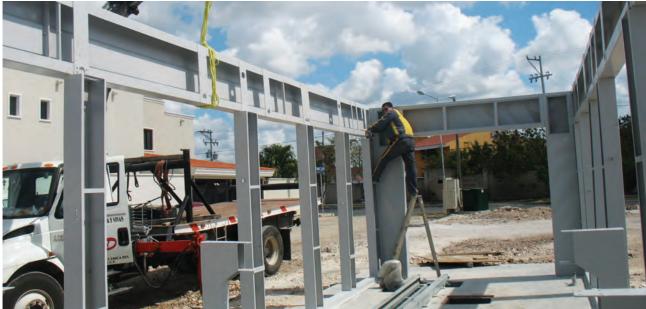

## Main structure frame systems

The main structure frame of the TEPO-AUTO Tunnel car wash is jointed by split pieces, the frame support the whole machine running and protect other systems ,also it saves cost of building other house. It is nice, safe, and practical.

#### Introductions

1. It is made of 3mm thickness reinforced steel

2. It uses CNC manufacturing process flow line production, each part of the structure is machined precision. When ensure the technology also reduce the failure rate.

3. All the welding uses CNC precision to ensure all the welding reach TP68 protection degree

4. All the metal part are done with antirust, galvanization, coating treatment. TEPO-AUTO metal adopt 450 degree low temperature hot zinc galvanization to achieve the best anti-corrosion effect and can get 20 years of anti-corrosion ability.