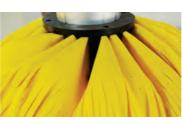

#### Top brush:

Horizontal brush: TEPO-AUTO Tunnel car wash horizontal brush is manufactured and designed for the top surface of the vehicles. The whole systems has work stability and high sensitivity advantages

- 1. Multiple security measures is taken.
- 2. Swinging angle design principle is taken.
- 3. It can be lift and dropped according to the car profile.
- 4. It has a good cleaning effect of the car.
- 5. The lifting gear is completed by computer control, lifting connecting device is consisting of automobile safety belt and driving belt and guarantee the safety of washing cars effectively
- 6.The class of protection IP68