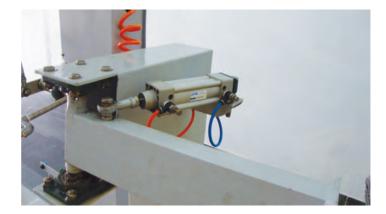

## Tunnel car wash pneumatic control system

TEPO-AUTO tunnel car wash equipment pneumatic control system uses Autobase patented technology, with a clear arrangement, oil and water separation, pressure regulator, system testing, and other fully automated features, It has advantages such work stability, easy maintenance etc Pneumatic control system is placed at the sealed box in the tunnel car wash.

#### **Pneumatic control system**

1. All pneumatic pipelines use high strength UPVC composition.

2. Uses high-precision solenoid valve for controlling single-function.

3. Pressure detection device of single function uses adjustable principle to control the corresponding part, such as open and close of the small side brush

4. All the Pneumatic interface part uses dedicated device to keep the safety of equipment operation.

5. All of the pneumatic system have speed and pressure adjustment functions to ensure the smooth movement of the equipment.