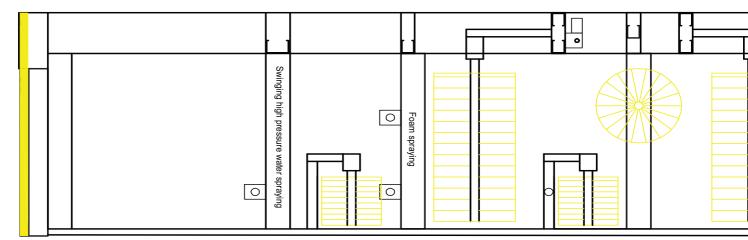

# Various models of TEPO-AUTO Tunnel car wash

TEPO-AUTO can design and produce machines according to various regions in the global which include climate, space, voltage, frequency, power and so on.

TEPO-AUTO®

## **TEPO-AUTO-TP901**

ТЕРО-АUTO-ТР-1201-1

According to different functions, the model will be different. TP-901 type is the standard model, relatively wide range of applications, the specific models explanation is as follows.