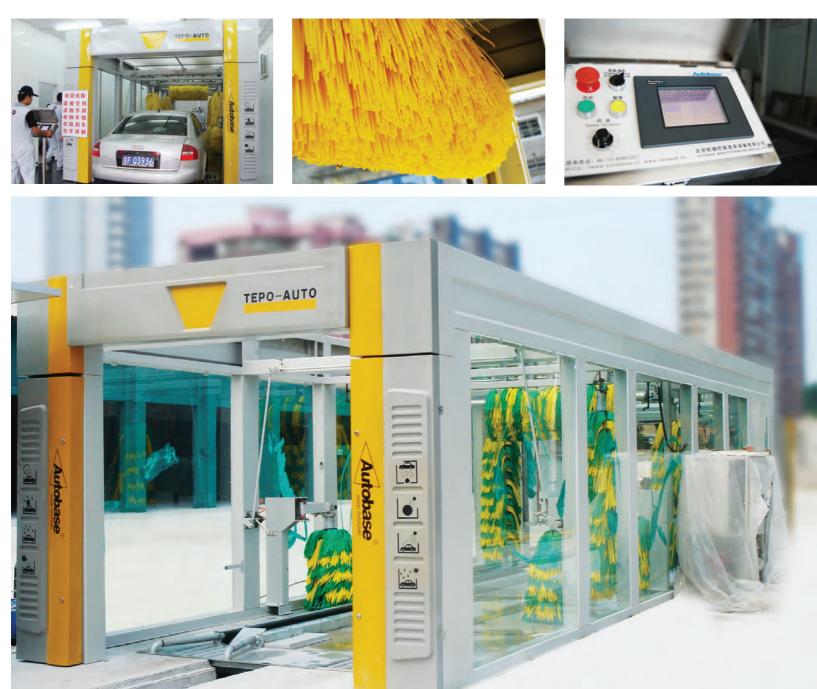

# TEPO-AUTO Tunnel car wash

From past to present, from inheritance to innovation, every innovation of TEPO-AUTO become the leading of times, creating an automatic car wash classic. From the first generation TEPO-AUTO Tunnel Car Washer, "affordable" has become its own unique style accordingly. After 3 generations of development and innovation, TEPO-AUTO becomes more fashion and elegant, while the old history of the TEPO-AUTO made TEPO-AUTO brand is always different.

## **Tunnel car wash of Autobase**

TEPO-AUTO Tunnel Car Wash Machine is started a brand new project of aesthetic design. The brand new color coordinator and highly aesthetic profile formed the classics of TEPO-AUTO. The new TEPO-AUTO washing machine have both modern and classic aesthetic heritage, and its elegant design will attract the customers all over the world. Mini tunnel car wash is the leading model of TEPO-AUTO Tunnel car wash , to develop the simple and practical machine is our direction. TEPO-AUTO enjoys a high reputation all over the world.

Concise but not simple is constant culture of TEPO-AUTO tunnel car wash. Now, the set of the legendary and innovative light gene, a new washing machine AUTOBASE T series comes vividly. In terms of elegant design, dynamic performance, or environmental protection are proudly leading in the global market.