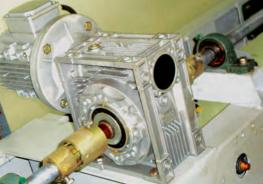

## **Tunnel car wash- Motor and reducer**

All theMotor and reducer of TEPO-AUTO tunnel car wash adopt Autobase brand, and protection class is up to TP-56, with advantages such strongwork stability, noiseless when working, strong corrosion resistance. The whole motor and gear cover partis made of magnesium alloy, the service life is up to 300000 hours. All motors can realize 24 hours of continuous work.