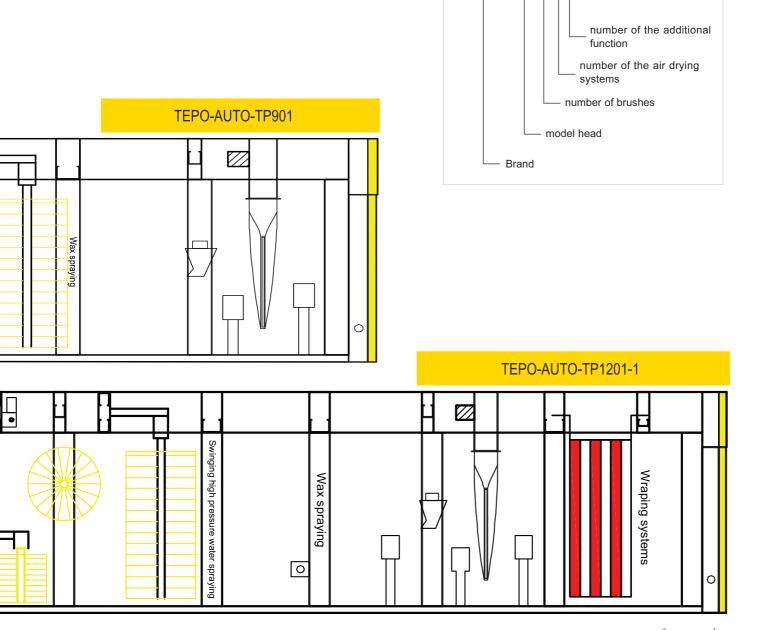

# Various models of TEPO-AUTO Tunnel car wash

TEPO-AUTO can design and produce machines according to various regions in the global which include climate, space, voltage, frequency, power and so on.

TEPO-AUTO®

## **TEPO-AUTO-TP901**

ТЕРО-АUTO-ТР-1201-1

According to different functions, the model will be different. TP-901 type is the standard model, relatively wide range of applications, the specific models explanation is as follows.