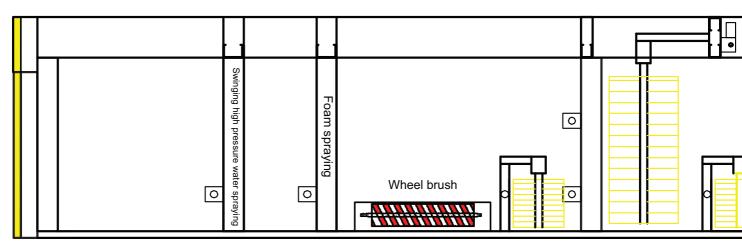

# Various models of TEPO-AUTO Tunnel car wash

TEPO-AUTO can design and produce machines according to various regions in the global which include climate, space, voltage, frequency, power and so on.

TEPO-AUTO®

## **TEPO-AUTO-TP901**

ТЕРО-АUTO-ТР-1201-1

According to different functions, the model will be different. TP-901 type is the standard model, relatively wide range of applications, the specific models explanation is as follows.