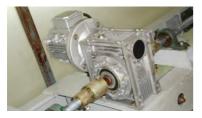

## **Tunnel car wash- Motor and reducer**

All theMotor and reducer of TEPO-AUTO tunnel car wash adopt Autobase brand, and protection class is up to TP-56, with advantages such strongwork stability, noiseless when working, strong corrosion resistance. The whole motor and gear cover partis made of magnesium alloy, the service life is up to 300000 hours. All motors can realize 24 hours of continuous work.