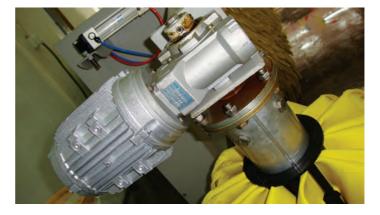

## **Tunnel car wash- Motor and reducer**

All theMotor and reducer of TEPO-AUTO tunnel car wash adopt Autobase brand, and protection class is up to TP-56, with advantages such strongwork stability, noiseless when working, strong corrosion resistance. The whole motor and gear cover partis made of magnesium alloy, the service life is up to 300000 hours. All motors can realize 24 hours of continuous work.