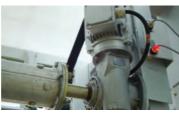

## Tunnel car wash pneumatic control system

TEPO-AUTO tunnel car wash equipment pneumatic control system uses Autobase patented technology, with a clear arrangement, oil and water separation, pressure regulator, system testing, and other fully automated features, It has advantages such work stability, easy maintenance etc Pneumatic control system is placed at the sealed box in the tunnel car wash.

#### **Pneumatic control system**

1. All pneumatic pipelines use high strength UPVC composition.

2. Uses high-precision solenoid valve for controlling single-function.

3. Pressure detection device of single function uses adjustable principle to control the corresponding part, such as open and close of the small side brush

4. All the Pneumatic interface part uses dedicated device to keep the safety of equipment operation.

5. All of the pneumatic system have speed and pressure adjustment functions to ensure the smooth movement of the equipment.