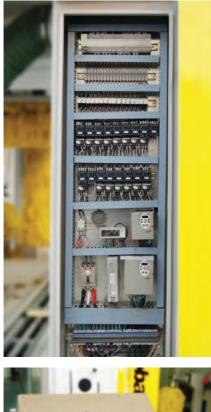

## **Tunnel car wash functions descriptions**

TEPO-AUTO tunnel car wash computer control systems is PLC control systems that each function is controlled by a separate contact. This systems has high work stability, high accuracy, safe and noiseless etc advantages

#### **Computer control systems**

1. Mitsubishi PLC controller compose its computer core part.

2. It adopt Schneider Intermediate controller to finish the cohesive work.

3. Autobase use its unique overload protection and leakage protection device to achieve all the features work safety.

4. All low voltage electrical control system uses a 24V power supply to protect all control components.

5. If a single function fails, central alarm system will display.

6. The entire system has a powerful transformer and voltage regulator device, to provide a stable voltage output for the entire system.

7. The overall alignment of the various functional is very clear, to facilitate the effective management of customers.

8. Brush washing system and transmission system uses a powerful frequency conversion to complete the work.

9. All the terminals will be code unify by Autobase and finished in accordance with CE certification standards

10. The zero line is connected to the ground to ensure the safety of the whole machine and control systems