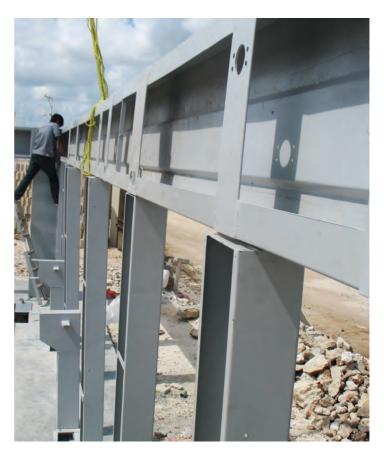

## Main structure frame systems

The main structure frame of the TEPO-AUTO Tunnel car wash is jointed by split pieces, the frame support the whole machine running and protect other systems ,also it saves cost of building other house. It is nice, safe, and practical.

#### Introductions

1. It is made of 3mm thickness reinforced steel

2. It uses CNC manufacturing process flow line production, each part of the structure is machined precision. When ensure the technology also reduce the failure rate.

3. All the welding uses CNC precision to ensure all the welding reach TP68 protection degree

4. All the metal part are done with antirust, galvanization, coating treatment. TEPO-AUTO metal adopt 450 degree low temperature hot zinc galvanization to achieve the best anti-corrosion effect and can get 20 years of anti-corrosion ability.