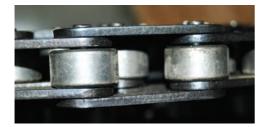

## **TEPO-AUTO Tunnel car wash conveyor systems**

TEPO-AUTO tunnel washing machine conveyor system is patented product which Autobase company specializing in, the whole system has smooth running, strong and practical advantages.

#### conveyor systems

1. It is made of 5mm thick reinforced steel, also equipped with the wheel alignment device.

2. It is equipped with vehicles corrector device.

3. It adopts strict hot galvanizing , and its corrosion resistance ability can reach up to 20 years.

4. This kind of conveyers can hold tire with a maximum diameter of 33 cm.

5. The dragging devices is consisting of reinforced high-carbon steel chain

6.The dragging wheel adopt both the nylon and the steel, it can achieve noiseless and work stability.

7. The drive shaft and gear is made by reinforced high carbon steel and its life span is up to 35years.

8. The whole systems adopts wheel protection device and Preventing derailed device.

9. Tires running adopt dual trapezoidal design, effectively ensuring the minimum resistance when the car is moving

10. It equips the checking port for the chain maintenance.

11. The whole systems is manufactured adopt Separate type,which facilitate the transport greatly.