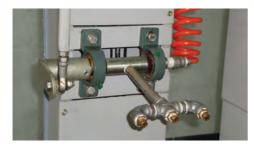

## Tunnel car wash pneumatic control system

TEPO-AUTO tunnel car wash equipment pneumatic control system uses Autobase patented technology, with a clear arrangement, oil and water separation, pressure regulator, system testing, and other fully automated features, It has advantages such work stability, easy maintenance etc Pneumatic control system is placed at the sealed box in the tunnel car wash.

#### **Pneumatic control system**

1. All pneumatic pipelines use high strength UPVC composition.

2. Uses high-precision solenoid valve for controlling single-function.

3. Pressure detection device of single function uses adjustable principle to control the corresponding part, such as open and close of the small side brush

4. All the Pneumatic interface part uses dedicated device to keep the safety of equipment operation.

5. All of the pneumatic system have speed and pressure adjustment functions to ensure the smooth movement of the equipment.