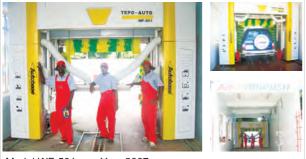

#### **TEPO-AUTO car wash machine in Africa**

Model:WF-501

Year:2007

Model:TP-901

#### **TEPO-AUTO car wash machine in Myanmar**

Model:TP-1201 Year:2006