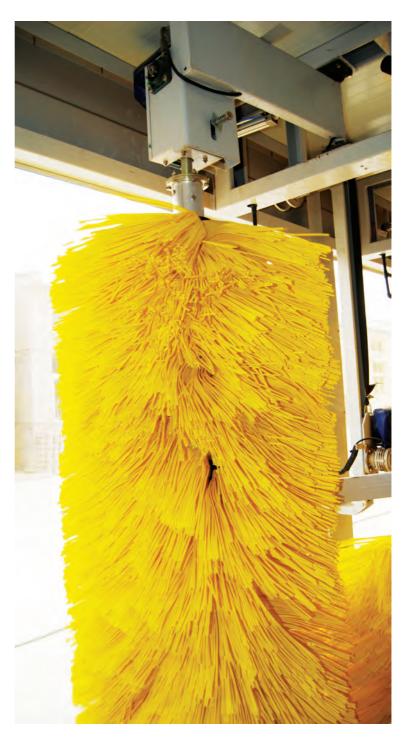

# **TEPO-AUTO Tunnel car wash brush systems**

#### Top brush:

Horizontal brush: TEPO-AUTO Tunnel car wash horizontal brush is manufactured and designed for the top surface of the vehicles. The whole systems has work stability and high sensitivity advantages

- 1. Multiple security measures is taken.
- 2. Swinging angle design principle is taken.
- 3. It can be lift and dropped according to the car profile.
- 4. It has a good cleaning effect of the car.
- 5. The lifting gear is completed by computer control, lifting connecting device is consisting of automobile safety belt and driving belt and guarantee the safety of washing cars effectively
- 6.The class of protection IP68