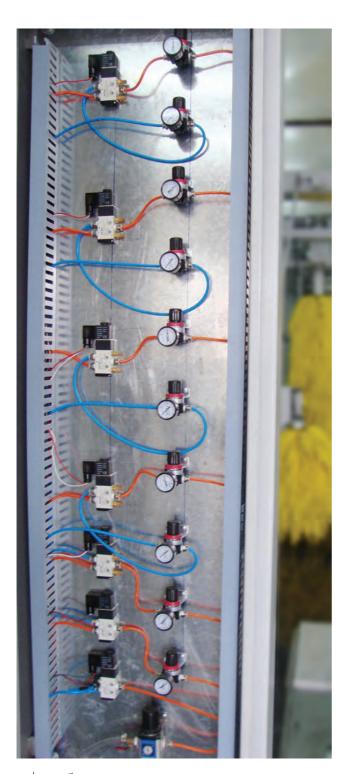

## Tunnel car wash pneumatic control system

TEPO-AUTO tunnel car wash equipment pneumatic control system uses Autobase patented technology, with a clear arrangement, oil and water separation, pressure regulator, system testing, and other fully automated features, It has advantages such work stability, easy maintenance etc Pneumatic control system is placed at the sealed box in the tunnel car wash.

#### **Pneumatic control system**

1. All pneumatic pipelines use high strength UPVC composition.

2. Uses high-precision solenoid valve for controlling single-function.

3. Pressure detection device of single function uses adjustable principle to control the corresponding part, such as open and close of the small side brush

4. All the Pneumatic interface part uses dedicated device to keep the safety of equipment operation.

5. All of the pneumatic system have speed and pressure adjustment functions to ensure the smooth movement of the equipment.