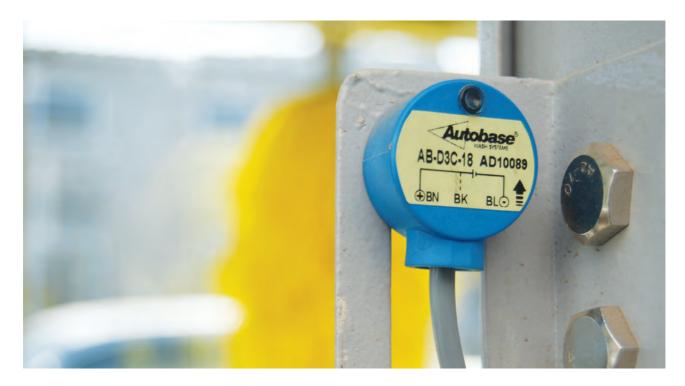

# Tunnel car wash- safety protection systems

TEPO-AUTO tunnel-type car washing machine is completed by Autobase independent controllers. This system has advantages such as high sensitivity, high precision, waterproof, work intensity, anti-interference ability, wide operating temperature range and other characteristics, It can achieve all the working device effective protection, protection class is up to IP65.