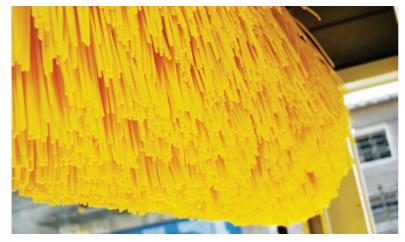

# **TEPO-AUTO Tunnel car wash brush systems**

#### Top brush:

Horizontal brush: TEPO-AUTO Tunnel car wash horizontal brush is manufactured and designed for the top surface of the vehicles. The whole systems has work stability and high sensitivity advantages

- 1. Multiple security measures is taken.
- 2. Swinging angle design principle is taken.
- 3. It can be lift and dropped according to the car profile.
- 4. It has a good cleaning effect of the car.
- 5. The lifting gear is completed by computer control, lifting connecting device is consisting of automobile safety belt and driving belt and guarantee the safety of washing cars effectively
- 6.The class of protection IP68