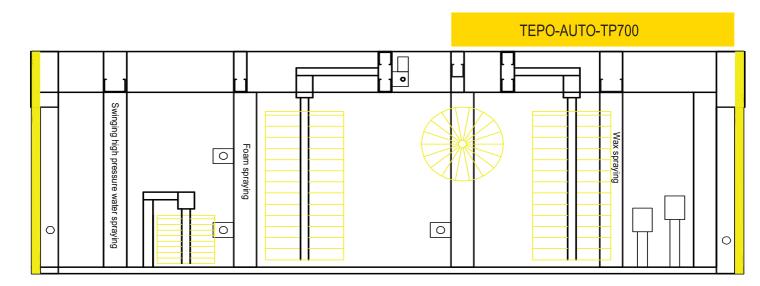

# Various models of TEPO-AUTO Tunnel car wash

TEPO-AUTO can design and produce machines according to various regions in the global which include climate, space, voltage, frequency, power and so on.

TEPO-AUTO®

## **TEPO-AUTO-TP901**

ТЕРО-АUTO-ТР-1201-1

According to different functions, the model will be different. TP-901 type is the standard model, relatively wide range of applications, the specific models explanation is as follows.