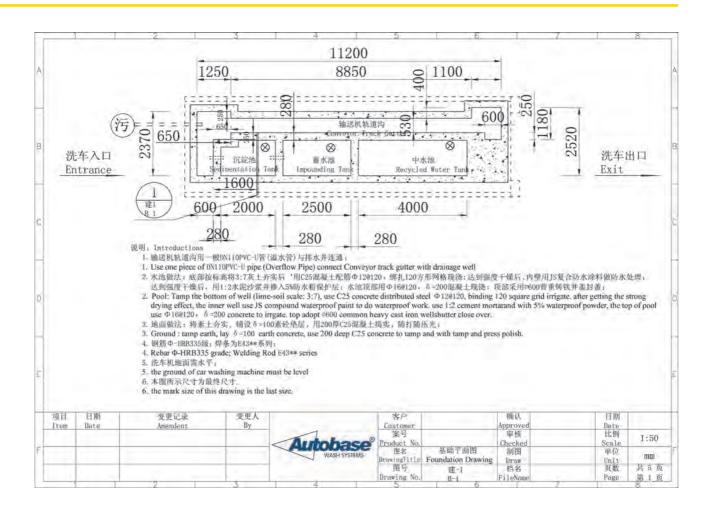

## Tunnel car wash engineering construction acceptance and inspection of civil:

- 1. The concrete of the ground where the machine will be installed shall be solidify fully, the ground shall be level and the surface shall be smooth.
- 2. The concrete grade needs certain strength (bearing capacity of 500kg /  $m^2$ )
- 3. All the size of the sewage tank, clean water tank and conveyor shall be accurate and the board shall be straight without flawless.
- 4. The feed water pipe of the clean water tank (feed water pipe)shall be unobstructed, also the mechanical or electronic water level controller is required to be installed.
- 5. The drainpipe reserved under the sewage tanks shall be connected with the municipal sewer, the diameter of the pipe shall be not less than 100mm. And insulation measures need to be considered in winter.
- 6. Check the reserved water intake fitting and back water fitting required for the sewage treating equipment to see if they are conformed Check the feed water pipe connect the water treating equipment and cleaning water to see if it is conformed
- 7. The pipe connected the feed water pump and the clean water tank shall the unobstructed , also the check valve needs to be installed.
- 8. The main power supply shall be lead to the specified site. And the cable diameter and quality shall meet the requirements of this car wash.
- 9. The air supply shall be ready before installation.
- 10. The tools and equipment requested for the installation shall be ready before installation.
- 11. The car wash site shall be cleared before installation.
- 12. Weather the civil engineering by the customer has error with the our standard (Autobase require the error shall not exceed than 3mm)
- 13. The clean water , sewage water and car wash site shall be done the waterproof.

The machine can be installed after checking the above work