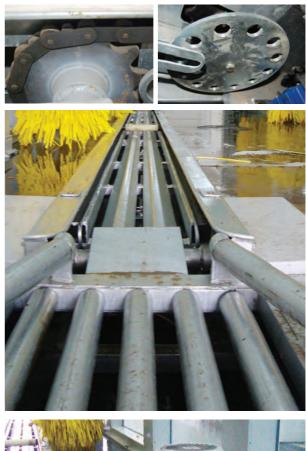

## **TEPO-AUTO Tunnel car wash conveyor systems**

TEPO-AUTO tunnel washing machine conveyor system is patented product which Autobase company specializing in, the whole system has smooth running, strong and practical advantages.

#### conveyor systems

1. It is made of 5mm thick reinforced steel, also equipped with the wheel alignment device.

2. It is equipped with vehicles corrector device.

3. It adopts strict hot galvanizing , and its corrosion resistance ability can reach up to 20 years.

4. This kind of conveyers can hold tire with a maximum diameter of 33 cm.

5. The dragging devices is consisting of reinforced high-carbon steel chain

6.The dragging wheel adopt both the nylon and the steel, it can achieve noiseless and work stability.

7. The drive shaft and gear is made by reinforced high carbon steel and its life span is up to 35years.

8. The whole systems adopts wheel protection device and Preventing derailed device.

9. Tires running adopt dual trapezoidal design, effectively ensuring the minimum resistance when the car is moving

10. It equips the checking port for the chain maintenance.

11. The whole systems is manufactured adopt Separate type,which facilitate the transport greatly.