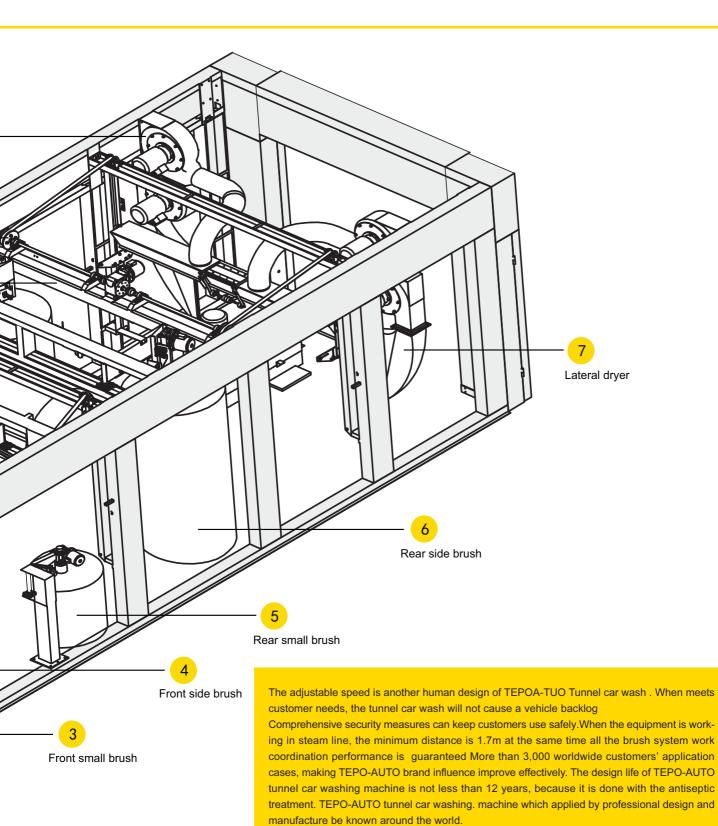

#### Side brush:

The side brush of the of TEPO-AUTO car wash designed and manufactured by AUTOBASE patented technology. It can wash the front and rear end of the vehicle effectively ,The whole system has stability, high security etc advantages

#### Small brush:

The small brush working systems of TEPO-AUTO Tunnel car wash is manufactured in tilting block, it can protect the vehicles' side bottom cleaning. It has advantages such as large cleaning area, work stability, good cleaning effective etc.

## **Tunnel car wash- Motor and reducer**

All theMotor and reducer of TEPO-AUTO tunnel car wash adopt Autobase brand, and protection class is up to TP-56, with advantages such strongwork stability, noiseless when working, strong corrosion resistance. The whole motor and gear cover partis made of magnesium alloy, the service life is up to 300000 hours. All motors can realize 24 hours of continuous work.