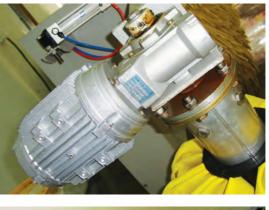

## **Tunnel car wash- Motor and reducer**

All theMotor and reducer of TEPO-AUTO tunnel car wash adopt Autobase brand, and protection class is up to TP-56, with advantages such strongwork stability, noiseless when working, strong corrosion resistance. The whole motor and gear cover partis made of magnesium alloy, the service life is up to 300000 hours. All motors can realize 24 hours of continuous work.