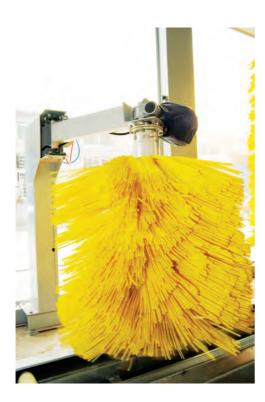

# Side brush systems

#### Side brush:

The side brush of the of TEPO-AUTO car wash designed and manufactured by AUTOBASE patented technology. It can wash the front and rear end of the vehicle effectively ,The whole system has stability, high security etc advantages

#### Side brush

1. It can achieve wrap-cleaning.

2. It can be adjusted automatically according to its shape of the car when washing.

3. With the maximum swing angle of 20 degrees, realizing a full range of cleaning including the glasses.

4. It is manufactured using reinforced swing arm, makes the side brush work more effective.

5. The brush wash very soft without noise when working

6. It adopts double safety protection measures

7. The motor driven systems is top mounted.