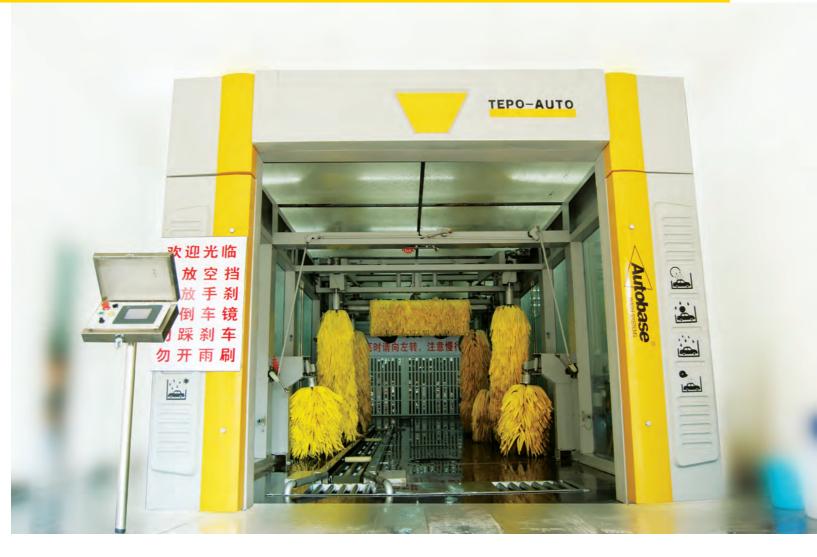

## **Tunnel car wash equipment introduction**

TEPO-AUTO Tunnel car wash machine is one of the besting selling machines.

In 2010, Autobase had made Overall upgrade and technical improvements for TEPO-AUTO series tunnel car washing machine. The combinable functional configuration makes the customer have more choices on the car washing equipment.

Every systems of TEPO-AUTO Tunnel car wash is optimized to best satisfy the global customers.

The streamline washing methods enable all models can meet 60-80 cars/hour washing requirements.

When professional car wash stations use TEPO-AUTO Tunnel car washing machine, Their security, stability, comfort, energy saving and environment protection are effectively protected. TEPO-AUTO car wash machine own many patented technologies in global car washing industry and it reaches the highest quality in global car wash industry after decades of application.