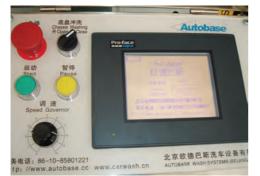

## **Tunnel car wash functions descriptions**

TEPO-AUTO tunnel car wash computer control systems is PLC control systems that each function is controlled by a separate contact. This systems has high work stability, high accuracy, safe and noiseless etc advantages

#### **Computer control systems**

1. Mitsubishi PLC controller compose its computer core part.

2. It adopt Schneider Intermediate controller to finish the cohesive work.

3. Autobase use its unique overload protection and leakage protection device to achieve all the features work safety.

4. All low voltage electrical control system uses a 24V power supply to protect all control components.

5. If a single function fails, central alarm system will display.

6. The entire system has a powerful transformer and voltage regulator device, to provide a stable voltage output for the entire system.

7. The overall alignment of the various functional is very clear, to facilitate the effective management of customers.

8. Brush washing system and transmission system uses a powerful frequency conversion to complete the work.

9. All the terminals will be code unify by Autobase and finished in accordance with CE certification standards

10. The zero line is connected to the ground to ensure the safety of the whole machine and control systems