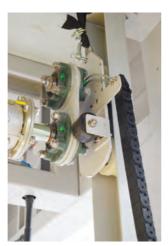

## **TEPO-AUTO Tunnel car wash conveyor systems**

TEPO-AUTO tunnel washing machine conveyor system is patented product which Autobase company specializing in, the whole system has smooth running, strong and practical advantages.

#### conveyor systems

1. It is made of 5mm thick reinforced steel, also equipped with the wheel alignment device.

2. It is equipped with vehicles corrector device.

3. It adopts strict hot galvanizing , and its corrosion resistance ability can reach up to 20 years.

4. This kind of conveyers can hold tire with a maximum diameter of 33 cm.

5. The dragging devices is consisting of reinforced high-carbon steel chain

6.The dragging wheel adopt both the nylon and the steel, it can achieve noiseless and work stability.

7. The drive shaft and gear is made by reinforced high carbon steel and its life span is up to 35years.

8. The whole systems adopts wheel protection device and Preventing derailed device.

9. Tires running adopt dual trapezoidal design, effectively ensuring the minimum resistance when the car is moving

10. It equips the checking port for the chain maintenance.

11. The whole systems is manufactured adopt Separate type,which facilitate the transport greatly.