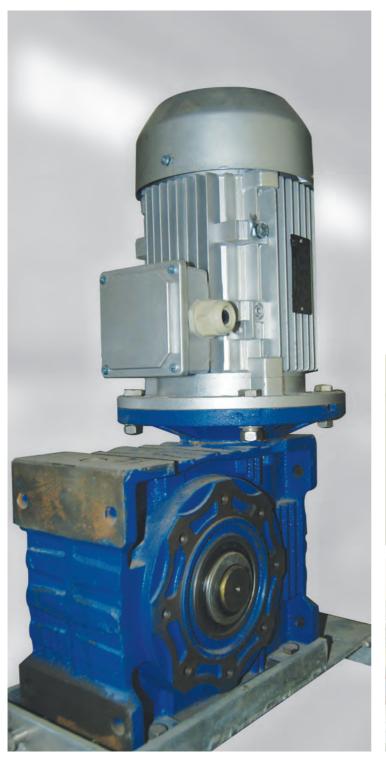

## **Tunnel car wash- Motor and reducer**

All theMotor and reducer of TEPO-AUTO tunnel car wash adopt Autobase brand, and protection class is up to TP-56, with advantages such strongwork stability, noiseless when working, strong corrosion resistance. The whole motor and gear cover partis made of magnesium alloy, the service life is up to 300000 hours. All motors can realize 24 hours of continuous work.