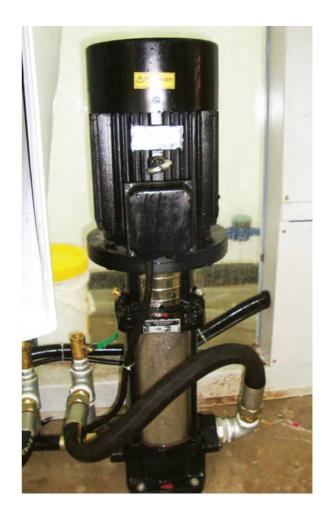

#### High pressure water spraying systems

1. High pressure water spraying device is made of precision stainless steel, greatly improves the work stability and preservation requirements, and nice profile, fine manufacturing structure.

2. The swing device is made of by-link, greatly improve the operation stability.

3. The swinging device adopt 0.37Kw the driving motor to complete the work.

4. The swinging device adopt driving structure.

5. It adopt 5.5Kw stainless steel water pumping system.

6. High pressure water pipe adopt high strength water pipe.