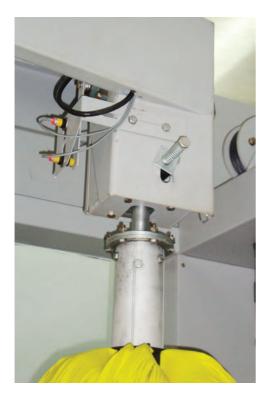

## **TEPO-AUTO** tunnel car wash air drying systems

The noiseless air drying systems of TEPO-AUTO Tunnel car wash is designed and manufactured by Autobase proprietary technology it has advantages such as power wind , durable structure etc. The whole structure is designed according to the profile of the car and the tuyere uses light weight non-metallic material to make sure the surface from damage effectively. The working noise of the whole systems is less than 60db. In the global car wash industry. The dryer has the minimum power but the best drying effect.

#### Air drying systems

1. The Top Air dry system adopts multiple security measures to achieve effective dry effect for cars. The weight of air dry system doesn't not exceed 35 kg.

2. Top air dry system adopt the separate manufacturing way of fan and outlet, which can effectively guarantee the safety of equipment work.

3. The whole system adopts 4 sets 3.7Kw high quality motors.

4. Tuyere device is designed and manufactured by Autobase independently , which has the largest wind speed, strong air pressure and other characteristics, and keeping no resonance when working.

5. Fan frame structure connects with equipment main frame structure completely, which guarantee the system stability effectively and save the space effectively.