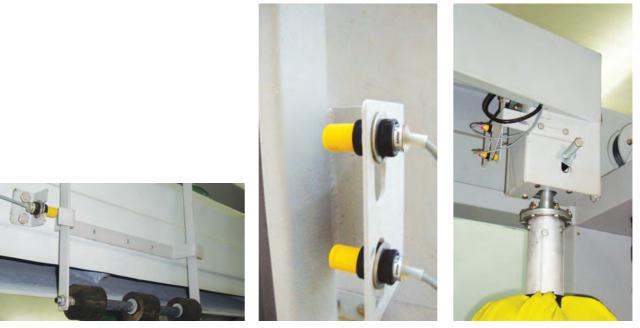

# Tunnel car wash- safety protection systems

TEPO-AUTO tunnel-type car washing machine is completed by Autobase independent controllers. This system has advantages such as high sensitivity, high precision, waterproof, work intensity, anti-interference ability, wide operating temperature range and other characteristics, It can achieve all the working device effective protection, protection class is up to IP65.