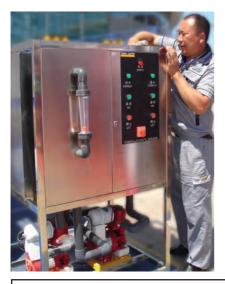

# Sewage Treatment System

AUTOBASE Sewage Treatment Equipment combines the characteristics of cost effectiveness and novelty and even uses no floculating agent during water circulation through filtering, which can form ideal treatment effect. Auto wash is an important breakthrough of water treatment system whose novel system fills up the blank that physical water circulation uses no chemical additive completely. The process water completely complying with the car cleaning requirements can be obtained by using the system. Any dirt particle in the dirty water can be filtered and removed effectively so that the cleaning water can be recycled completely. The pure biologic water treatment system is based on Bio film process and is the best method recognized for treating car cleaning system.

The design can maximize the comformity to the requirements of treating the water from the system and any other sewage.

No matter the sewage from the car washing equipment or from the self-service equipment or the factory, AUTOBASE sewage treatment system can recycle the water reliably even throgh the sewage contains much hydrocarbon. It can also apply for the car wash with 1200-8000 washes/month.

#### Feature

1. It needn't collecting pool or facility with large volume. It does the filtering ,suspending and biological treatment work in a tank.

2. Sludge treatment is simple. Non-error, completely recyceled and none-drainage.

 The effect of discoloration and filtering is perfect. It can filter the negetive ion surfactant thoroughly.
It can save manpower dues to fully automatic control system.

5.Simple operation, convenience maintenance, easy installation and move