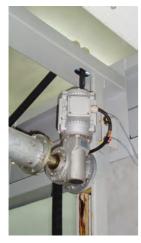

# Tunnel car wash- safety protection systems

TEPO-AUTO tunnel-type car washing machine is completed by Autobase independent controllers. This system has advantages such as high sensitivity, high precision, waterproof, work intensity, anti-interference ability, wide operating temperature range and other characteristics, It can achieve all the working device effective protection, protection class is up to IP65.

## **Tunnel car wash- Motor and reducer**

All theMotor and reducer of TEPO-AUTO tunnel car wash adopt Autobase brand, and protection class is up to TP-56, with advantages such strongwork stability, noiseless when working, strong corrosion resistance. The whole motor and gear cover partis made of magnesium alloy, the service life is up to 300000 hours. All motors can realize 24 hours of continuous work.