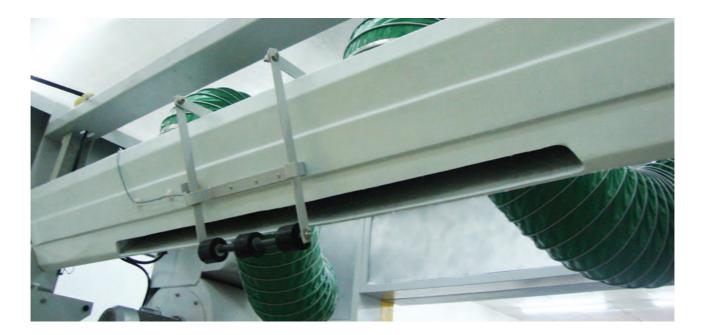

## **TEPO-AUTO** tunnel car wash air drying systems

The noiseless air drying systems of TEPO-AUTO Tunnel car wash is designed and manufactured by Autobase proprietary technology it has advantages such as power wind , durable structure etc. The whole structure is designed according to the profile of the car and the tuyere uses light weight non-metallic material to make sure the surface from damage effectively. The working noise of the whole systems is less than 60db. In the global car wash industry. The dryer has the minimum power but the best drying effect.

#### Air drying systems

1. The Top Air dry system adopts multiple security measures to achieve effective dry effect for cars. The weight of air dry system doesn't not exceed 35 kg.

2. Top air dry system adopt the separate manufacturing way of fan and outlet, which can effectively guarantee the safety of equipment work.

3. The whole system adopts 4 sets 3.7Kw high quality motors.

4. Tuyere device is designed and manufactured by Autobase independently , which has the largest wind speed, strong air pressure and other characteristics, and keeping no resonance when working.

5. Fan frame structure connects with equipment main frame structure completely, which guarantee the system stability effectively and save the space effectively.