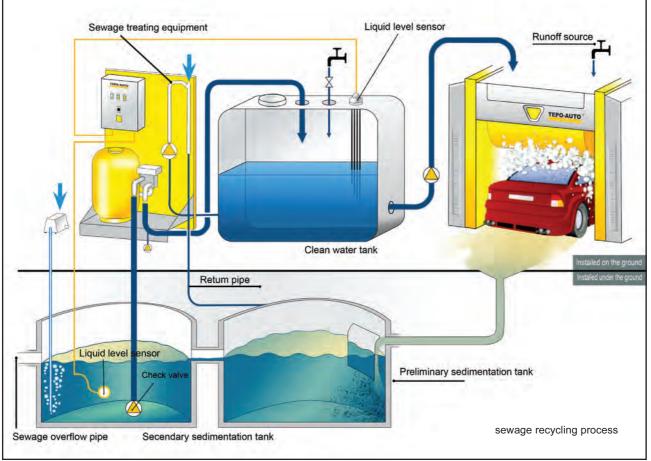

# Sewage Treatment System

AUTOBASE Sewage Treatment Equipment combines the characteristics of cost effectiveness and novelty and even uses no floculating agent during water circulation through filtering, which can form ideal treatment effect. Auto wash is an important breakthrough of water treatment system whose novel system fills up the blank that physical water circulation uses no chemical additive completely. The process water completely complying with the car cleaning requirements can be obtained by using the system. Any dirt particle in the dirty water can be filtered and removed effectively so that the cleaning water can be recycled completely. The pure biologic water treatment system is based on Bio film process and is the best method recognized for treating car cleaning system.

The design can maximize the comformity to the requirements of treating the water from the system and any other sewage.

No matter the sewage from the car washing equipment or from the self-service equipment or the factory, AUTOBASE sewage treatment system can recycle the water reliably even throgh the sewage contains much hydrocarbon. It can also apply for the car wash with 1200-8000 washes/month.

#### Feature

1. It needn't collecting pool or facility with large volume. It does the filtering ,suspending and biological treatment work in a tank.

2. Sludge treatment is simple. Non-error, completely recyceled and none-drainage.

 The effect of discoloration and filtering is perfect. It can filter the negetive ion surfactant thoroughly.
It can save manpower dues to fully automatic control system.

5.Simple operation, convenience maintenance, easy installation and move