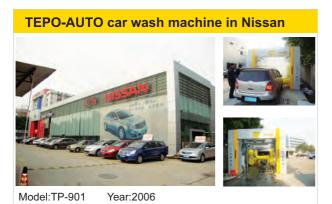

sh.
- 9. The air supply shall be ready before installation.
- 10. The tools and equipment requested for the installation shall be ready before installation.
- 11. The car wash site shall be cleared before installation.
- 12. Weather the civil engineering by the customer has error with the our standard (Autobase require the error shall not exceed than 3mm)
- 13. The clean water , sewage water and car wash site shall be done the waterproof.

The machine can be installed after checking the above work



# Global partner and part of the customer case

TEPO-AUTO Double washing machine brand since its inception, more than 60 countries in the use of more than 3,000 customers. We welcome you to join! The following is the Double washing machine case some of the world customers and partners.











**TEPO-AUTO car wash machine in Beijing** 

Model:TP-901 Year:2005





# 

#### **TEPO-AUTO** car wash machine in Iran



Model:TP-1201-1

#### **TEPO-AUTO car wash machine in Fujian**



Model:TP-901

Year:2010

#### **TEPO-AUTO car wash machine in Africa**



Model:WF-501

Year:2007





Model:TP-901



#### **TEPO-AUTO car wash machine in Myanmar**



Model:TP-1201 Year:2006

#### **TEPO-AUTO car wash machine in Ordos**







Model:TP-701 Year:2005

#### **TEPO-AUTO** car wash machine in Volkswagen

Model:WF-501 Year:2005

**TEPO-AUTO car wash machine in Turpan** 



Model:TP-700 Year:2009







2011 Copyright All Rights Reserved for Beijing Autobase Wash Systems co.,LTD

Trademark of TEPO-AUTO



Address: Room3901, Block A, SOHO New Town, No.88, Jianguo road, Chaoyang District,